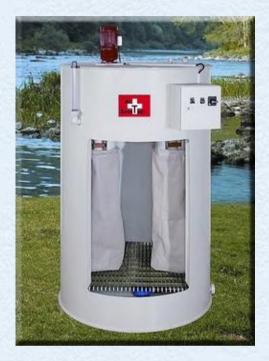

## COMPACT INDUSTRIAL WASTEWATER TREATMENT PLANT

ABC PC0.5

## TREATMENT COMBINATION:

- Chemical
- Oxidation or Membrane

Technical characteristics:

- Metal pollution reduction: 99.5 %

- COD reduction : 50-80 %

- Treatment capacity: 1'500 liters/day

Foot print width: 2 meters.length: 3 meters.height: 2.30 meters